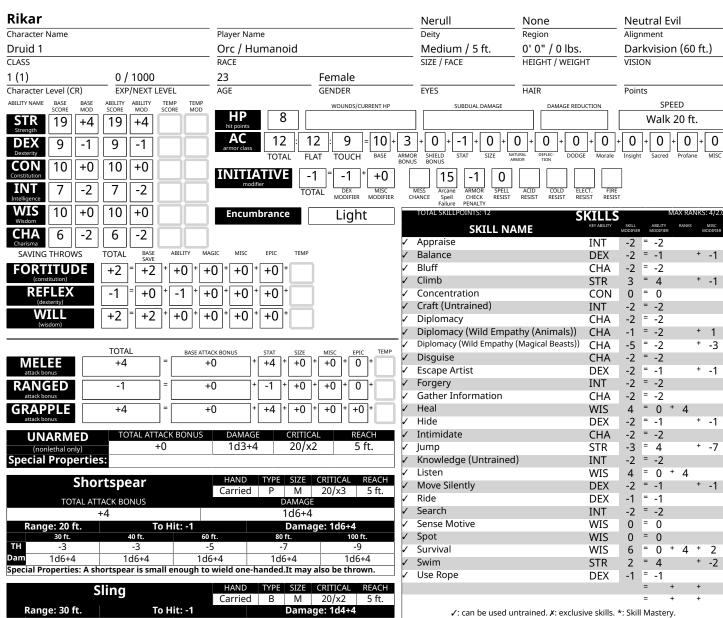

#### Conditional Skill Modifiers:

Wild Empathy is +-1 for Animals and +-5 for Magical Beasts

| EQUIPMEN                                                                                                                                                                                                                                                                                                                                                                     | ١T                                                              |                                           |                                                                  |
|------------------------------------------------------------------------------------------------------------------------------------------------------------------------------------------------------------------------------------------------------------------------------------------------------------------------------------------------------------------------------|-----------------------------------------------------------------|-------------------------------------------|------------------------------------------------------------------|
| ITEM                                                                                                                                                                                                                                                                                                                                                                         | LOCATION                                                        | QTY                                       | WT / COST                                                        |
| Peasant's Outfit                                                                                                                                                                                                                                                                                                                                                             | Equipped                                                        | 1                                         | 2/0                                                              |
| This set of clothes consists of a loose shirt and baggy breeches, owrappings are used for shoes.                                                                                                                                                                                                                                                                             | or a loose shirt and                                            | l skirt or o                              | verdress. Cloth                                                  |
| Leafweave Hide                                                                                                                                                                                                                                                                                                                                                               | Equipped                                                        | 1                                         | 20 / 755                                                         |
| Hardness of 2 and 5 hp per inch                                                                                                                                                                                                                                                                                                                                              |                                                                 |                                           |                                                                  |
| Shortspear                                                                                                                                                                                                                                                                                                                                                                   | Carried                                                         | 1                                         | 3 / 1                                                            |
| A shortspear is small enough to wield one-handed.It may also be                                                                                                                                                                                                                                                                                                              |                                                                 |                                           |                                                                  |
| Sling                                                                                                                                                                                                                                                                                                                                                                        | Carried                                                         | 1                                         | 0 / 0                                                            |
| easy to improvise from common materials. Druids and halflings i<br>damage rolls when you use a sling, just as it does fro thrown we<br>one hand. Loading a sling is a move action that requires two han<br>hurl ordinary stones with a sling, but stones are not as dense or<br>damage as if the weapon were designed for a creature one size of<br>penalty on attack rolls. | apons. You can fire<br>ds and provokes a<br>as round as bullets | , but not l<br>ttacks of o<br>s. Thus, su | oad, a sling with<br>opportunity. You can<br>ich an attack deals |
| Club                                                                                                                                                                                                                                                                                                                                                                         | Carried                                                         | 1                                         | 3/0                                                              |
| A wooden club is so easy to find and fashion that it has no cost.                                                                                                                                                                                                                                                                                                            |                                                                 |                                           |                                                                  |
| Scroll (Cure Light Wounds)                                                                                                                                                                                                                                                                                                                                                   | Carried                                                         | 4                                         | 0 (0) / 25 (100)                                                 |
|                                                                                                                                                                                                                                                                                                                                                                              |                                                                 |                                           |                                                                  |
| Scroll (Entangle)                                                                                                                                                                                                                                                                                                                                                            | Carried                                                         | 1                                         | 0 / 25                                                           |
| TOTAL WEIGHT CARRIED/VALUE                                                                                                                                                                                                                                                                                                                                                   | 26.05 lbs.                                                      | 88                                        | 1gp                                                              |

|                |     | WEIGHT ALLO     | WANCE |             |      |
|----------------|-----|-----------------|-------|-------------|------|
| Light          | 116 | Medium          | 233   | Heavy       | 350  |
| Lift over head | 350 | Lift off ground | 700   | Push / Drag | 1750 |

# MONEY

Total= 0 gp [Unspent Funds = 19 gp]

# Languages

Common, Druidic, Orc

## Wild Empathy (Ex)

[ PH

A druid can use body language, vocalizations, and demeanor to improve the attitude of an animal (such as a bear or a monitor lizard). This ability functions just like a Diplomacy check made to improve the attitude of a person (see Chapter 4: Skills). The druid rolls 1d20 and adds her druid level and her Charisma modifier to determine the wild empathy check result. The typical domestic animal has a starting attitude of indifferent, while wild animals are usually unfriendly. to use wild empathy, the druid and the animal must be able to study each other, which means that they must be within 30 feet of one another under normal conditions. Generally, influencing an animal in this way takes 1 minute but, as with influencing people, it might take more or less time. A druid can also use this ability to influence a magical beast with an Intelligence score of 1 or 2 (such as a basilisk or a girallon), but she takes a -4 penalty on the check.

## Wild Empathy +-1

[ PH ]